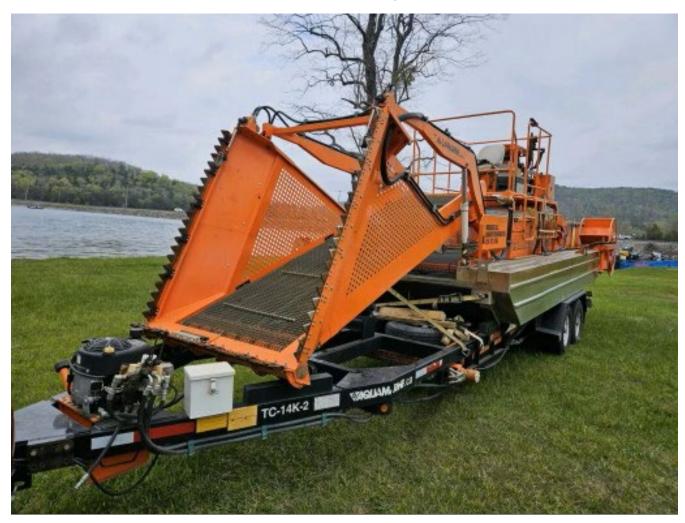

Email: rick@aquaticweedharvester.com

Contact: Richard (Rick) Knauff

Phone: 1-612-868-0143

Fisher, IN USA

Trailer: 2016 Aquamarine Model TC-14K-2 Trailer Conveyor

TC-14K2 Aquamarine Trailer Converyor comes with a hitch mounted power pack, loading/unloading winch, and a frame mounted movable floor conveyor system.

Trailer performs four functions:

- 1. Transports harvester to and from job site.
- 2. Loads and unloads harvester into and out of the water.
- 3. Performs as a hauling transporter for wet cut vegetation