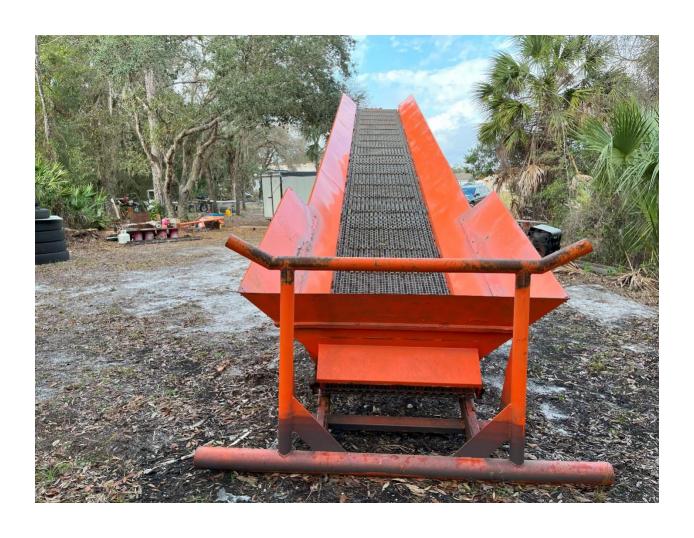

## Available For Sale 2014 Aquamarine Model SC-3730 Portable Shore Conveyor

Remote Controlled 2011 Actual Hours

Operating Weight: 3,700 lbs. Length of Conveyor: 30 ft. Shipping Length: 38 ft. Shipping Width: 7 ft. 6 in. Shipping Height: 7 ft. 6 in. Conveyor Belting: Stainless

Conveyor Wear Strips: Yes Power Pack: 13.4 Hp/10kW Gas Engine

Towing Package: Yes Brakes: Surge Type

Light: Yes Type: Removable Light Bar

Trailer Hitch Type: Round Hitch Type Plug-In: Round- 5 pin

Price......Call for Price