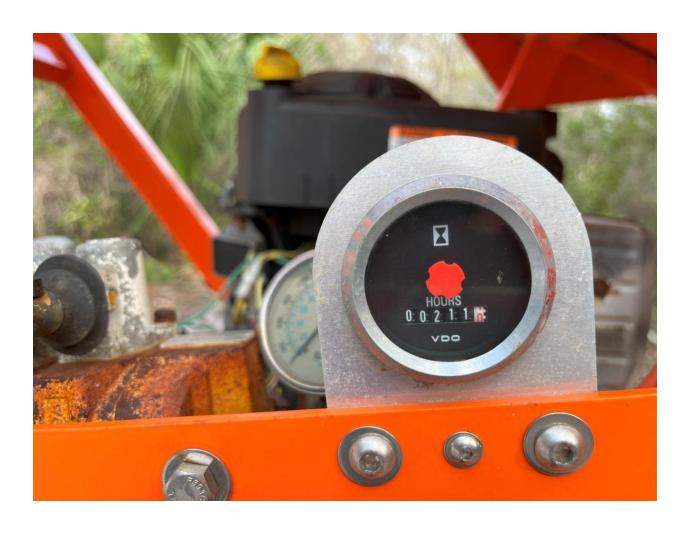

## Available For Sale 2014 Aquamarine Model SC-3730 Portable Shore Conveyor

Remote Controlled 2011 Actual Hours

Operating Weight: 3,700 lbs. Length of Conveyor: 30 ft. Shipping Length: 38 ft. Shipping Width: 7 ft. 6 in. Shipping Height: 7 ft. 6 in. Conveyor Belting: Stainless