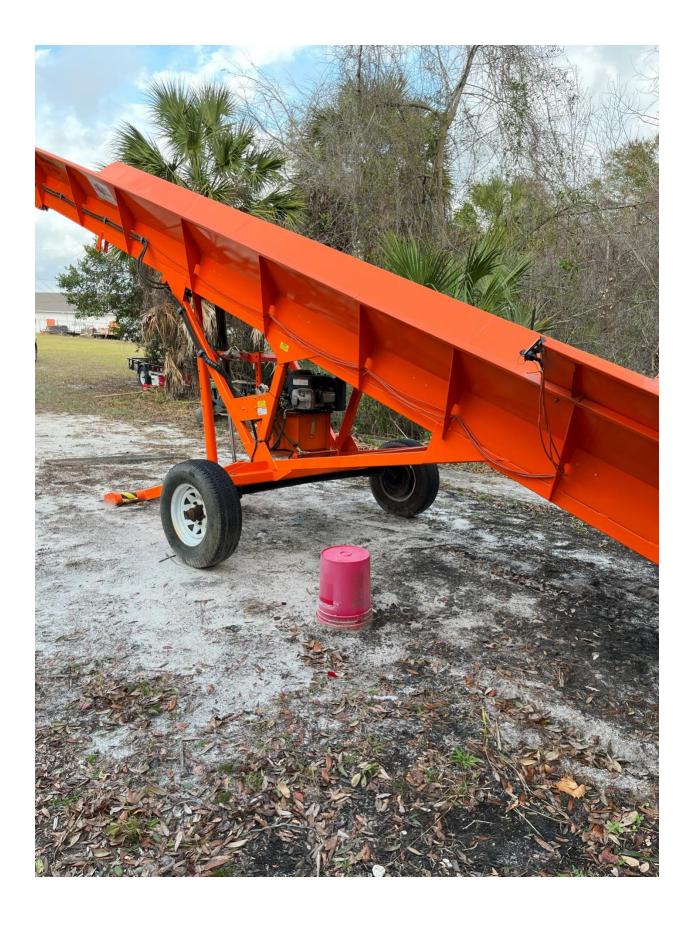

## Available For Sale 2014 Aquamarine Model SC-3730 Portable Shore Conveyor

Remote Controlled 2011 Actual Hours

Operating Weight: 3,700 lbs. Length of Conveyor: 30 ft. Shipping Length: 38 ft. Shipping Width: 7 ft. 6 in. Shipping Height: 7 ft. 6 in. Conveyor Belting: Stainless

Conveyor Wear Strips: Yes Power Pack: 13.4 Hp/10kW Gas Engine

Towing Package: Yes Brakes: Surge Type

Light: Yes Type: Removable Light Bar

Trailer Hitch Type: Round Hitch Type Plug-In: Round- 5 pin

Price......Call for Price