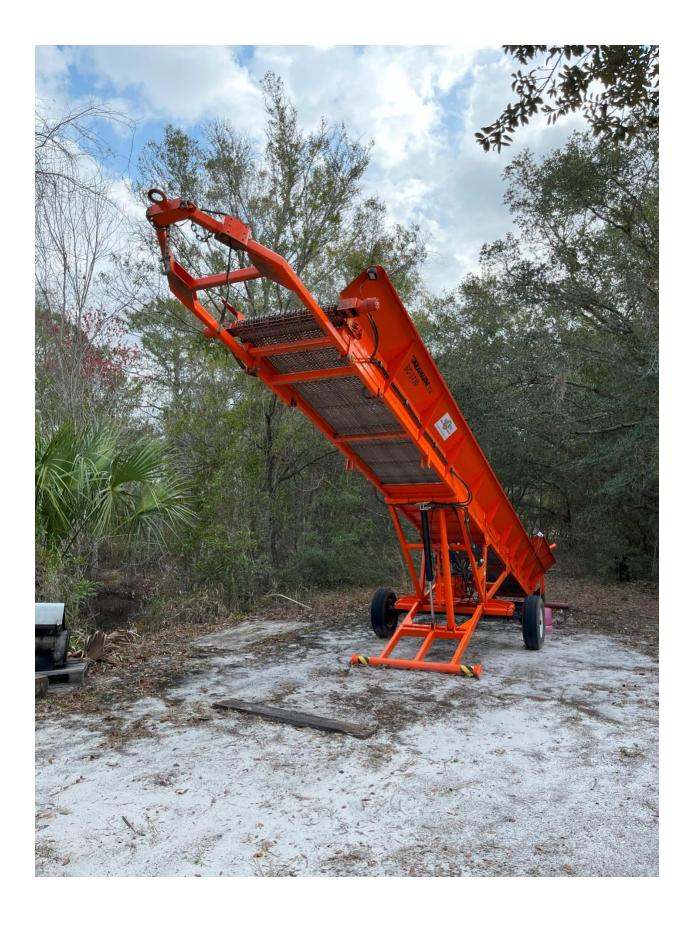

## Available For Sale 2014 Aquamarine Model SC-3730 Portable Shore Conveyor

Remote Controlled 2011 Actual Hours

Operating Weight: 3,700 lbs. Length of Conveyor: 30 ft. Shipping Length: 38 ft. Shipping Width: 7 ft. 6 in. Shipping Height: 7 ft. 6 in. Conveyor Belting: Stainless

Conveyor Wear Strips: Yes Power Pack: 13.4 Hp/10kW Gas Engine

Towing Package: Yes Brakes: Surge Type

Light: Yes Type: Removable Light Bar

Trailer Hitch Type: Round Hitch Type Plug-In: Round- 5 pin

Price......Call for Price